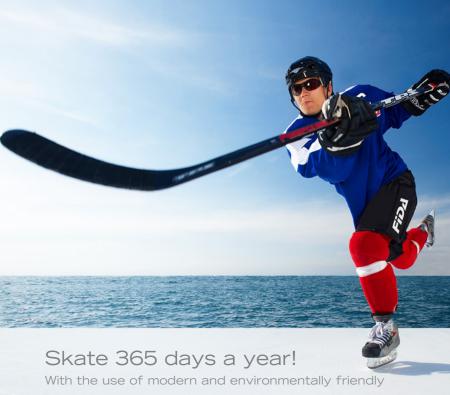

ur skating surface anywhere you like - indoor or outdoor

Do you want your skating surface square, round or in any other shape? There are numerous possibilities - we can adapt the shape of the skating surface and the fence to the space. The only requirement is a rather solid and even surface.

#### FIDA ice - Puzzle

size of the panel: 1000 x 1000 mm weight of the panel: 18 or 20 kg thickness of the panel: 18 or 20 mm the edges in the shape of a puzzle enable quick installation and removal of the skating surface indoor or outdoor

#### FIDA ice - PriceLess

size of the panel: 2000 x 1000 mm weight of the panel: 36 or 40 kg thickness of the panel: 18 or 20 mm the edges in the shape of the letter L and the additional pins enable a quick installation of the skating surface indoor or outdoor



materials skating is no longer just a winter sport!

## Become a member of FIDA ice community!

Thousands of satisfied ice-skaters and other athletes enjoy skating and perform skating manoeuvres every day on more than 10.000 m<sup>2</sup> of skating surfaces in various European countries.

The Hague (the Netherlands) - 800m<sup>2</sup>
Munich (Germany) - 350 m<sup>2</sup>
Cadiz (Spain) - 400 m<sup>2</sup>
Trieste (Italy) - 500 m<sup>2</sup>
Lake Constance (Switzerland) - 400 m<sup>2</sup>
Hannover (Germany) - 400 m<sup>2</sup>



# Test our skating surface on your front or back yard

Find out the advantages of FIDA ice skating surfaces by yourself!

Give us a call and we will put up a try-out FIDA ice skating surface in the size of 40 m $^2$  (8 x 5 m) on your front or back yard.



M: +