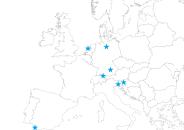

## Become a member of FIDA ice community!

Thousands of satisfied ice-skaters and other athletes enjoy skating and perform skating manoeuvres every day on more than 10.000 m<sup>2</sup> of skating surfaces in various European countries.

The Hague (the Netherlands) - 800m<sup>2</sup>
Munich (Germany) - 350 m<sup>2</sup>
Cadiz (Spain) - 400 m<sup>2</sup>
Trieste (Italy) - 500 m<sup>2</sup>
Lake Constance (Switzerland) - 400 m<sup>2</sup>
Hannover (Germany) - 400 m<sup>2</sup>